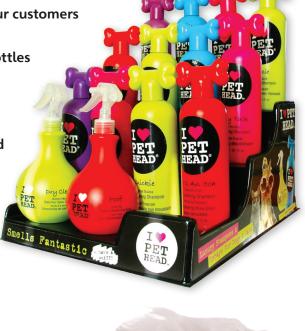

### **Instore Display & Selling**

SMELL, SMELL – This product has amazing scents – so get your customers sniffing whenever possible!

Smell will be one of your main selling weapons!! If possible, have bottles open on the counter and encourage customers to sniff!!

Get a counter display – these create a great focus point and draw attention to the product

The display can hold our best sellers with a product to suit each need

#### **Available Point of Sale**

All point of sale is FREE. Request yours today!

Pet Head Product

Pet Head Bus Stop Sign